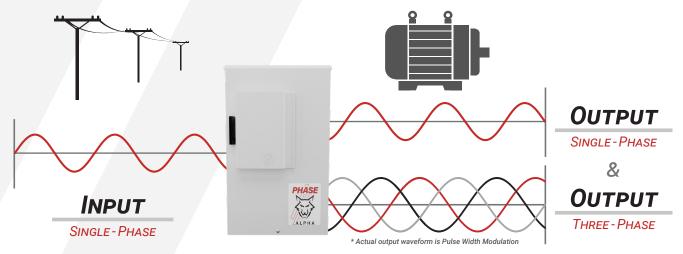

# **Phase Conversion**

#### Single-Phase to Three-Phase

Convert single-phase power to three-phase power while utilizing advanced motor control capabilities and efficiencies