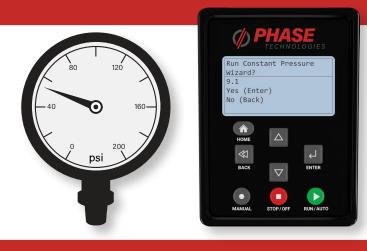

#### **Easy Setup Wizard**

- Setup Constant Pressure in Minutes
- Large Backlit Display with Intuitive Menus
- Simple Messages in Clear English

The Perfect Pressure<sup>™</sup> Easy Setup Wizard is a user-friendly tool integrated into our VFDs to simplify the configuration of constant water pressure systems. Upon initial startup, the wizard guides users through a series of prompts to establish the desired pressure settings. This streamlined process allows for quick and efficient setup, often requiring only a few minutes to complete.