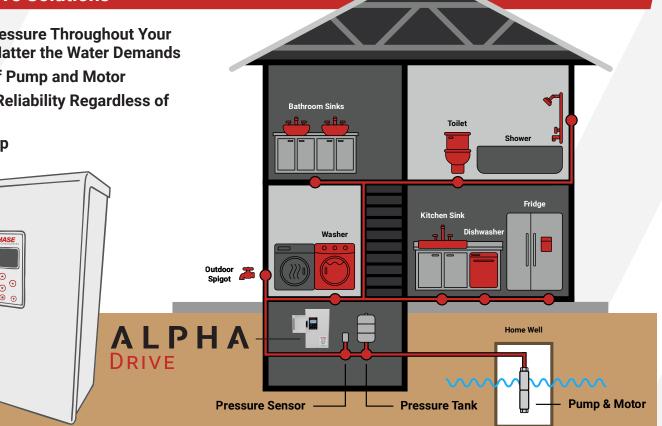

# CONSTANT PRESSURE SYSTEM

The Alpha Drive is engineered to maintain consistent water pressure throughout your home, regardless of demand. Unlike traditional systems that rely on a single-speed motor, which can lead to pressure fluctuations and weak flow as demand increases, the Alpha Drive dynamically adjusts speed and flow to ensure steady, reliable water pressure at all times.

With support for both single-phase and three-phase motors, the Alpha Drive offers solutions for a range of motor applications. No matter your residential water system needs, we deliver an all-in-one package for reliable performance, efficiency, and longevity.

### **Alpha Drive Solutions**

- Constant Pressure Throughout Your Home, No Matter the Water Demands
- Longevity of Pump and Motor
- Consistent Reliability Regardless of Conditions
- Simple Setup

PHASE CONVERTING 115 V & 230 V CONSTANT PRESSURE VFD NEMA 3R OUTDOOR ENCLOSURE 2-5 HP